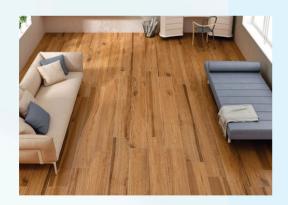

### Wooden Flooring

Add natural warmth to your home with real wood-topped flooring. Take your home ambience to next level with engineered wood flooring. Teak, Oak, Walnut & more.