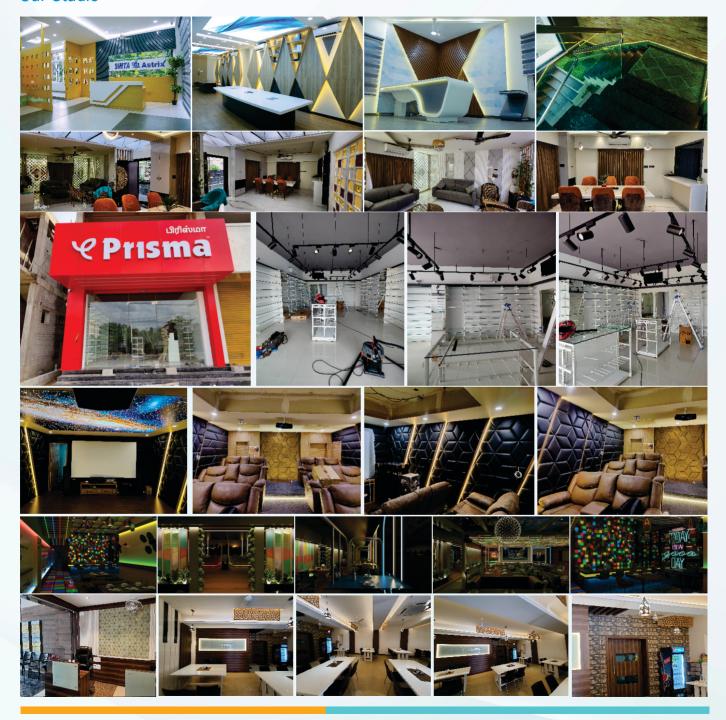

covering solution for walls in contact with water like bathrooms, showers and wash areas. A great alternative to ceramic tiles as it enables you to try out highly decorative solutions in environments where standard wallpaper cannot be used.



### Wooden Flooring

Add natural warmth to your home with real wood-topped flooring. Take your home ambience to next level with engineered wood flooring. Teak, Oak, Walnut & more.

#### **Smart Glass**

Any glass surface can become smart glass whether it is a glass wall, window or glass door. Smart glass goes from clear to frosted with the flick of a switch, providing instant privacy.



### Wall Cladding Stones

Our products are made from polymers, cement, recycled aggregates, sand, and pigments. Their durability is unmatched.





### Our Studio



### WE WORK FOR







# Montta









Memuraa



Authorised Partner
With Leading Brands



uPVC doors and windows







HINDUSTHAN EDUCATIONAL AND CHARITABLE

HCE























Our Valuable Clients



#### **Authorised Franchise Partner of**





209, Avinashi Road, Hope Colleges, Coimbatore 641004. TN, India.



Customer Support:

+91 90421 61718 / info@arrowoods.com

Our Extended service:

Erode, Salem, Tirupur, Namakkal & Madurai.