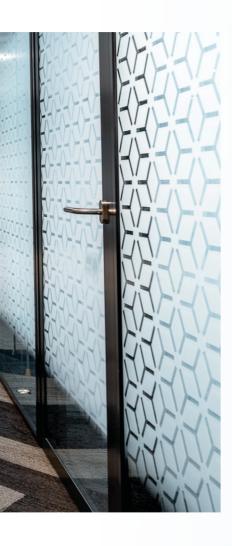

#### **Smart Glass**

Any glass surface can become smart glass whether it is a glass wall, window or glass door. Smart glass goes from clear to frosted with the flick of a switch, providing instant privacy.