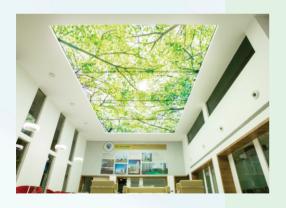

## Stretch Ceiling

A stretch ceiling is a thin PVC film which unfolds and forms a perfectly smooth ceiling surface.

# Lacquer Ceiling

Lacquer finish stretch ceilings provide a mirror effect on your ceiling with a high degree of light reflection.