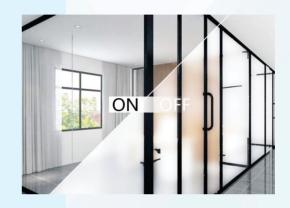

#### **Smart Glass**

Any glass surface can become smart glass whether it is a glass wall, window or glass door. Smart glass goes from clear to frosted with the flick of a switch, providing instant privacy.